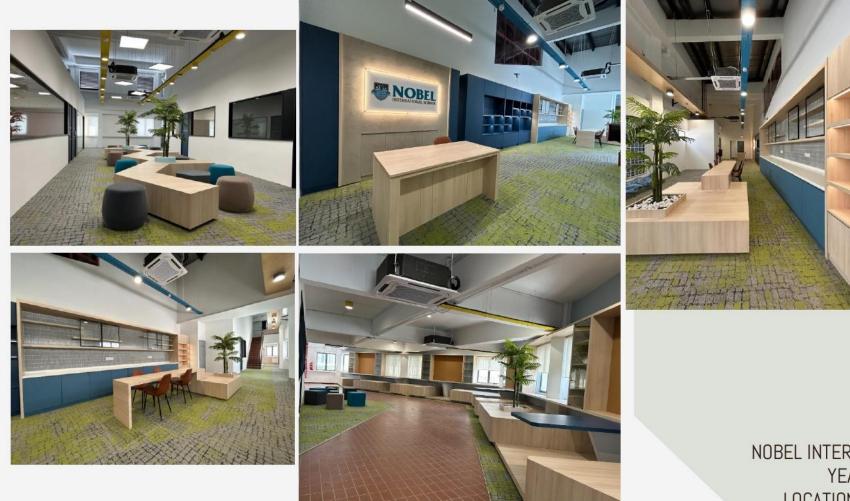

TESB SYCAMORE YEAR: 2023 LOCATION : PLAZA DAMANSARA

NOBEL INTERNATIONAL SCHOOL YEAR: 2022 LOCATION :DAMANSARA

FAMILY MART YEAR: 2022 LOCATION :IOI CITY MALL

FAMILY MART 2.0 YEAR:2021 LOCATION : SRI PETALING